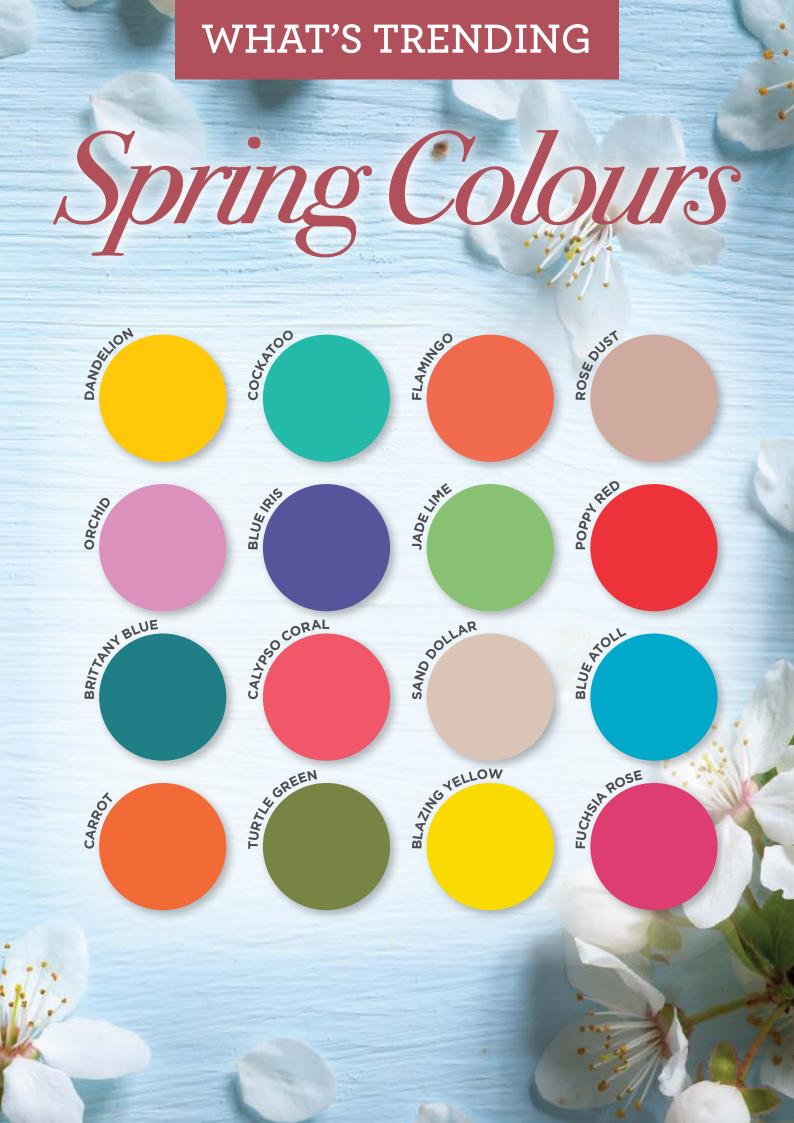

2019 has seen a huge trend towards indoor plants, and whilst succulents or a fiddle leaf fig are always hugely popular, we are seeing ferns now increasing in popularity when choosing an indoor addition. Ferns give off a lush tropical feel which can make us feel relaxed and calm, and with their beautiful green leaves what's not to love!





# grilled chicken, omato

## + MINT SALAD

#### ingredients

- 4 skinless chicken breast halves
- 1/4 teaspoon salt
- ¼ teaspoon black pepper
- 1 cup halved multicolored roma tomatoes
- ¼ cup thinly sliced red onion
- ¼ cup olive oil and vinegar salad dressing
- 1 handful mint leaves
- 5 cups rocket
- ½ lime

#### directions =

Heat a large grill pan over medium-high heat. Sprinkle chicken with salt and pepper.

Coat pan with cooking spray. Place ch