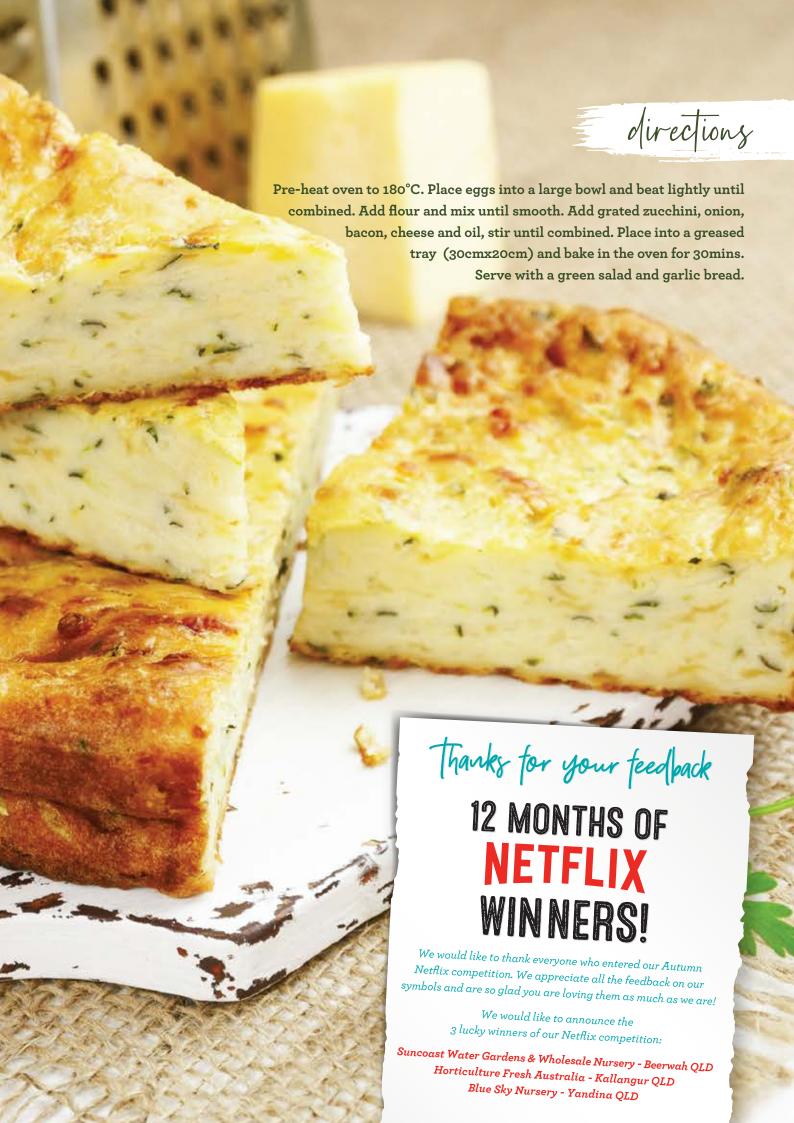

#### directions =

Heat a large grill pan over medium-high heat. Sprinkle chicken with salt and pepper.

Coat pan with cooking spray. Place chicken in pan; cook 6 minutes on each side or until done.

While chicken cooks, combine rocket, tomatoes, onion, mint, 3 tablespoons dressing; toss gently. Arrange about 1 cup salad on each of 4 plates. Brush chicken with remaining 1 tablespoon dressing. Cut chicken into slices. Arrange 1 sliced chicken breast half on each salad.