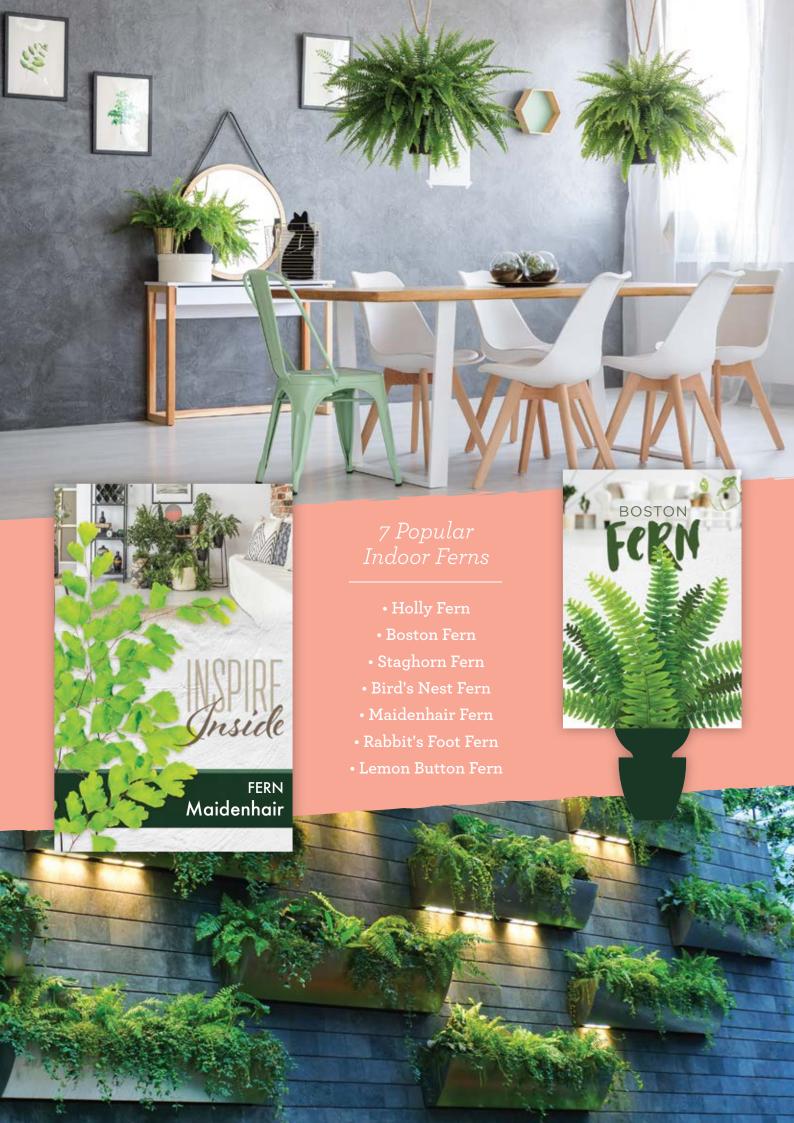

2019 has seen a huge trend towards indoor plants, and whilst succulents or a fiddle leaf fig are always hugely popular, we are seeing ferns now increasing in popularity when choosing an indoor addition. Ferns give off a lush tropical feel which can make us feel relaxed and calm, and with their beautiful green leaves what's not to love!