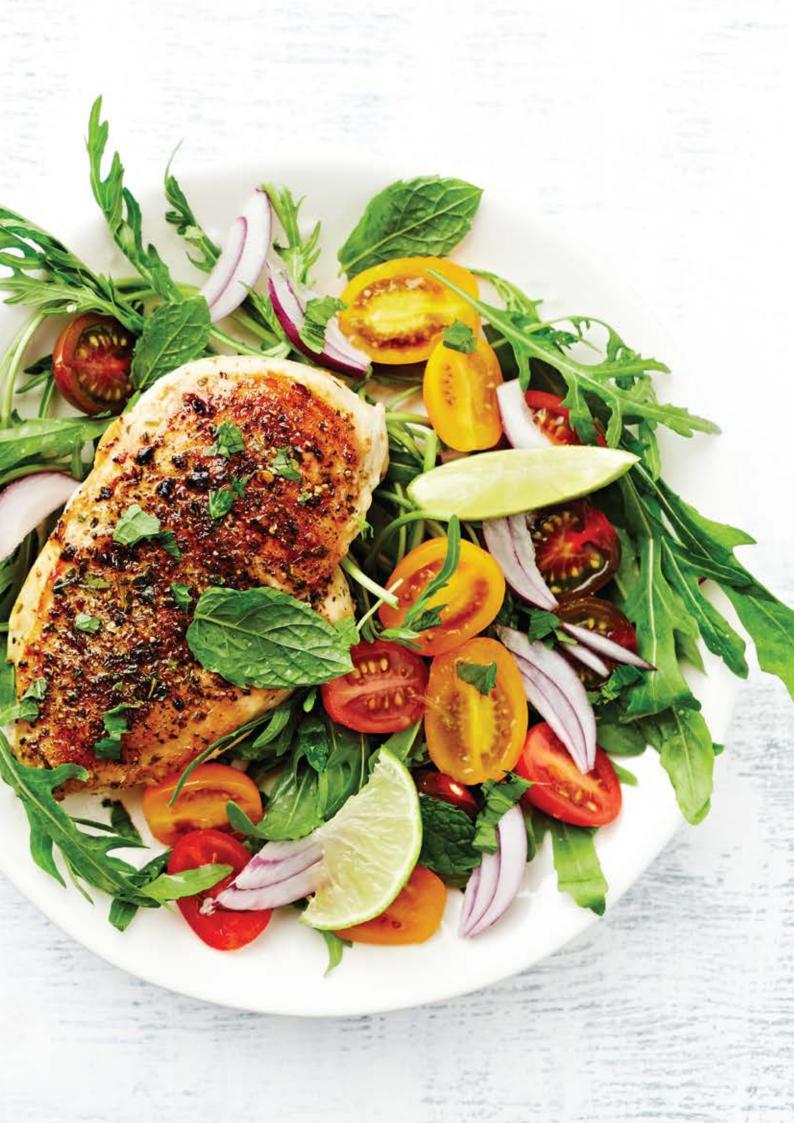

# grilled chicken, omato

## + MINT SALAD

#### ingredients

- 4 skinless chicken breast halves
- 1/4 teaspoon salt
- ¼ teaspoon black pepper
- 1 cup halved multicolored roma tomatoes
- ¼ cup thinly sliced red onion
- ¼ cup olive oil and vinegar salad dressing
- 1 handful mint leaves
- 5 cups rocket
- ½ lime

#### directions =

Heat a large grill pan over medium-high heat. Sprinkle chicken with salt and pepper.

Coat pan with cooking spray. Place chicken in pan; cook 6 minutes on each side or until done.

While chicken cooks, combine rocket, tomatoes, onion, mint, 3 tablespoons dressing; toss gently. Arrange about 1 cup salad on each of 4 plates. Brush chicken with remaining 1 tablespoon dressing. Cut chicken into slices. Arrange 1 sliced chicken breast half on each salad.