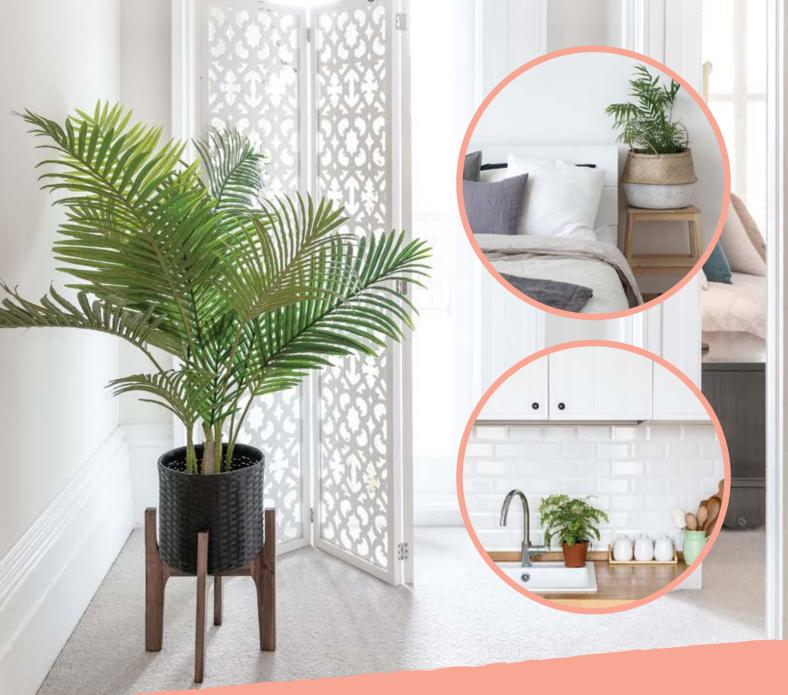

2019 has seen a huge trend towards indoor plants, and whilst succulents or a fiddle leaf fig are always hugely popular, we are seeing ferns now increasing in popularity when choosing an indoor addition. Ferns give off a lush tropical feel which can make us feel relaxed and calm, and with their beautiful green leaves what's not to love!