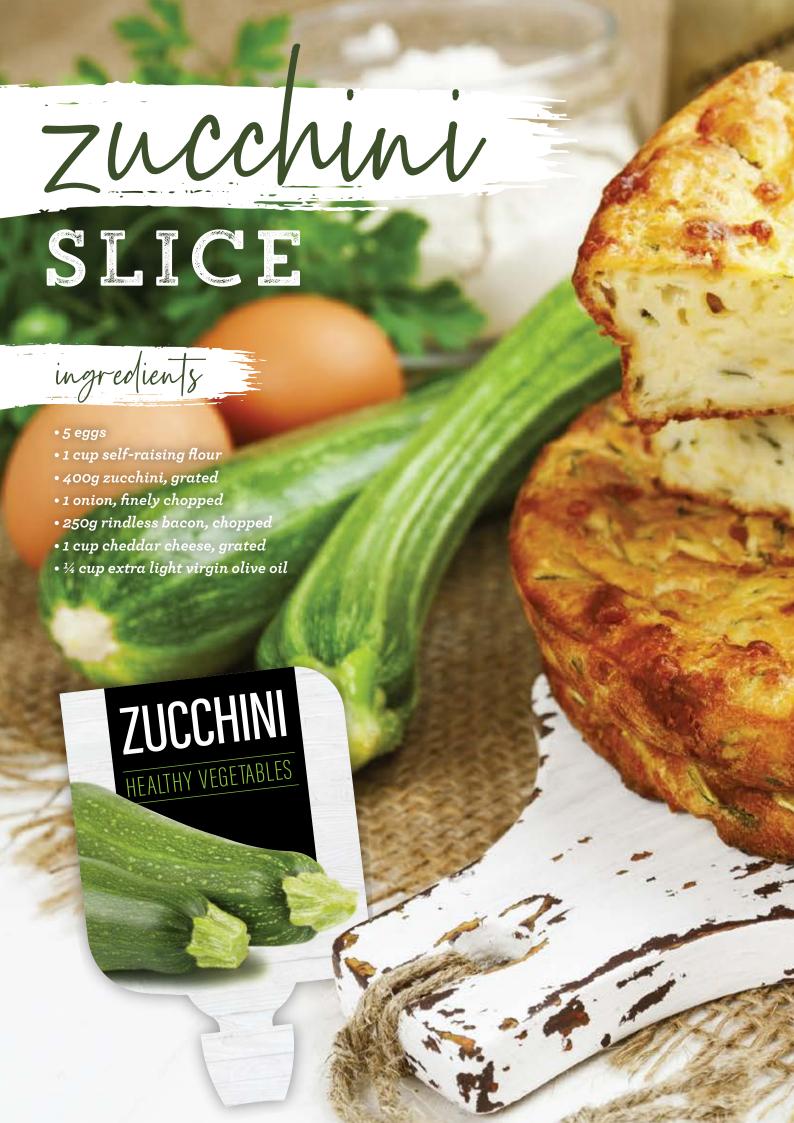

#### ingredients

- 4 skinless chicken breast halves
- 1/4 teaspoon salt
- ¼ teaspoon black pepper
- 1 cup halved multicolored roma tomatoes
- ¼ cup thinly sliced red onion
- ¼ cup olive oil and vinegar salad dressing
- 1 handful mint leaves
- 5 cups rocket
- ½ lime

#### directions =

Heat a large grill pan over medium-high heat. Sprinkle chicken with salt and pepper.

Coat pan with cooking spray. Place chicken in pan; cook 6 minutes on each side or until done.

While chicken cooks, combine rocket, tomatoes, onion, mint, 3 tablespoons dressing; toss gently. Arrange about 1 cup salad on each of 4 plates. Brush chicken with remaining 1 tablespoon dressing. Cut chicken into slices. Arrange 1 sliced chicken breast half on each salad.